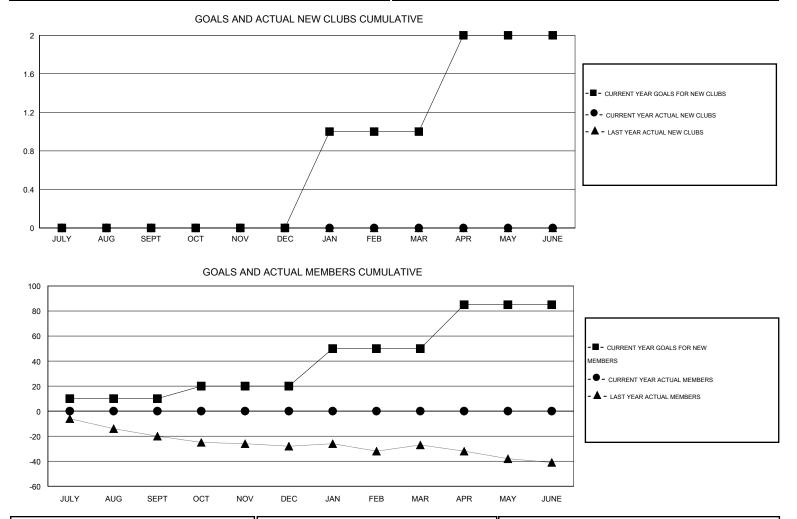

## LOCATION NEBRASKA

|                       |                  | Clubs     |                  |                  | Members               |                    |                                     |                    |                  |  |
|-----------------------|------------------|-----------|------------------|------------------|-----------------------|--------------------|-------------------------------------|--------------------|------------------|--|
| RESULTS FOR 2016-2017 |                  |           |                  |                  | RESULTS FOR 2016-2017 |                    |                                     |                    |                  |  |
| QUARTER               | NEW CLUB<br>GOAL | NEW CLUBS | DROPPED<br>CLUBS | NET<br>GAIN/LOSS | QUARTER               | NEW MEMBER<br>GOAL | CHARTER AND<br>NEW MEMBERS<br>ADDED | DROPPED<br>MEMBERS | NET<br>GAIN/LOSS |  |
| JULY/AUG/SEPT         | 0                | 0         | 0                | 0                | JULY/AUG/SEPT         | 10                 | 0                                   | 0                  | 0                |  |
| OCT/NOV/DEC           | 0                | 0         | 0                | 0                | OCT/NOV/DEC           | 10                 | 0                                   | 0                  | 0                |  |
| JAN/FEB/MAR           | 1                | 0         | 0                | 0                | JAN/FEB/MAR           | 30                 | 0                                   | 0                  | 0                |  |
| APR/MAY/JUNE          | 1                | 0         | 0                | 0                | APR/MAY/JUNE          | 35                 | 0                                   | 0                  | 0                |  |

| DROPPED CLUBS: 0           |        | 0 CLUBS OF 0 ADDED 1 OR MORE NEW<br>MEMBERS | GENDER DISTRIBUTION<br>MALE 0 (100.00%)    |             |   |
|----------------------------|--------|---------------------------------------------|--------------------------------------------|-------------|---|
| DROPPED MEMBERS            |        |                                             | FEMALE                                     | 0 (100.00%) |   |
| DECEASED<br>CLUB CANCELLED | 0<br>0 | CLICK HERE FOR HEALTH<br>ASSESSMENT DATA    |                                            |             | 0 |
| OTHER<br>TOTAL             | 0<br>0 |                                             | HEAD OF HOUSEHOLD<br>NON-HEAD OF HOUSEHOLD |             |   |